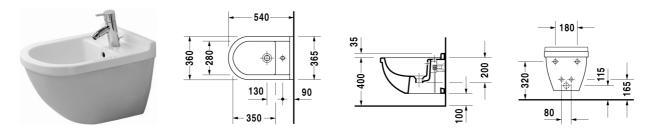

| Bidet wall mounted                                                                                                                                                                                                 | Dimension    | Weight    | Order number |
|--------------------------------------------------------------------------------------------------------------------------------------------------------------------------------------------------------------------|--------------|-----------|--------------|
| with overflow, with tap platform, Durafix included                                                                                                                                                                 |              |           |              |
| Colors                                                                                                                                                                                                             |              |           |              |
| 00 White Alpin                                                                                                                                                                                                     |              |           |              |
| Variant                                                                                                                                                                                                            |              |           |              |
|                                                                                                                                                                                                                    | 360 x 540 mm | 21.000 kg | 2280150000   |
| Infobox                                                                                                                                                                                                            |              |           |              |
| Durafix for invisible fixation is included in delivery                                                                                                                                                             |              |           |              |
| Sanitary ceramics with the special WonderGliss surface finish will remain clean and attractive-looking for a long time to come.  When ordering WonderGliss please add a "1" as eleventh digit to the model number. |              |           |              |
|                                                                                                                                                                                                                    |              |           |              |
| Accessory                                                                                                                                                                                                          |              |           |              |

All drawings contain the necessary measurements which are subject to standard tolerances. Exact measurements, in particular for customised installation scenarios, can only be taken from the finished ceramic piece.